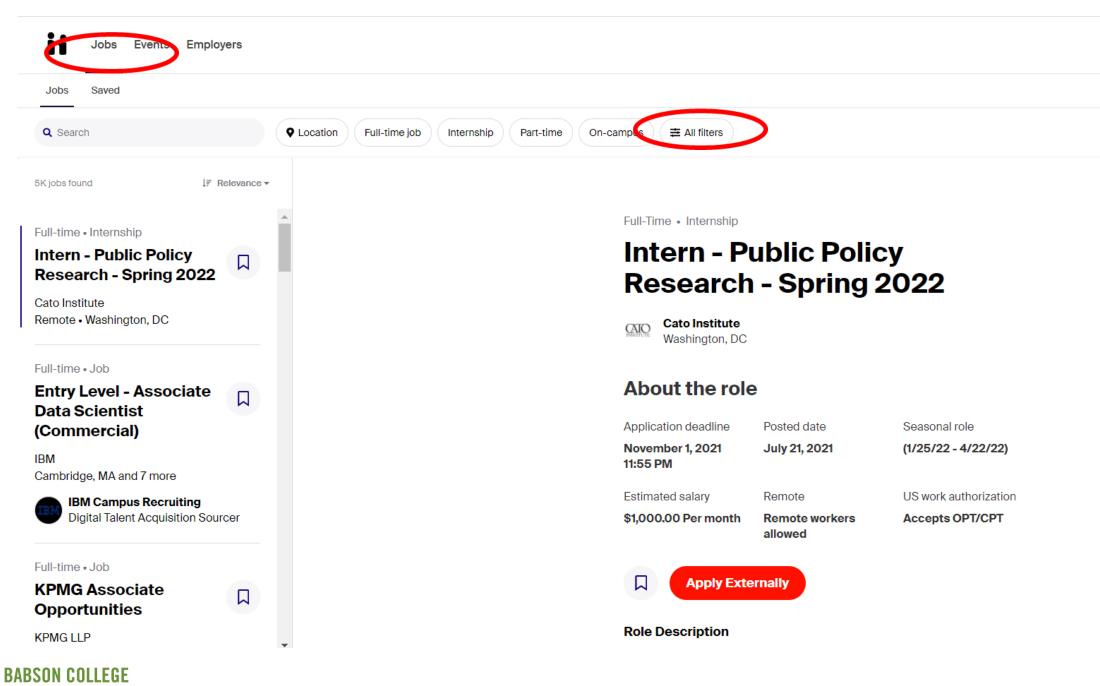

o have similar interests or experiences Employers Your profile will be visible to employers. You may receive messages about potential job opportunities. O Private You'll be able to apply for jobs but won't get contacted by any employers. As an F-1 student you are eligible for CPT and **OPT temporary work authorization but must** have the authorization prior to begin working. Work Authorization 🙆 Are you legally authorized to work in the United States? Yes O No Will you now or in the future require visa sponsorship? Yes 🔿 No Prefer not to answer these questions (2)

Calendar Export

Selecting YES is needed since you will need employer sponsorship (i.e. H1B visa) in the future after your OPT.

### **BABSON COLLEGE**



Messages Career Center



## **STEP III – SEARCH FOR JOBS/ALL FILTERS**





## **STEP IV – SELECT ANY OF THE TWO OPTIONS**

| Jobs Events Employ                                                                                              | yers                       |